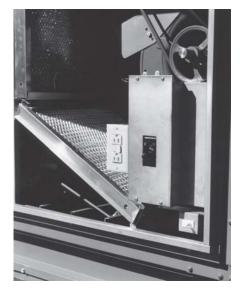

## Service Convenience Package

Unit Type (UT) - RT, PV, AH Rooftop Arrangement (RA) - All

Service Convenience Package includes a factory mounted, switch type fused disconnect and GFI convenience outlet located in the unit's blower cabinet. Both items are accessible from the outside of the unit via a weather resistant hinged access door. Also includes options number "N1" Hinged Access Door(s) and "N2" Through The Base Utility Penetrations.

"N1" - Hinged Access Door(s)

"N3" - Flush Mounted Disconnect Switch and GFI Convenience Outlet

Project: Location: Architect: Engineer: Contractor: PO Number: Date: